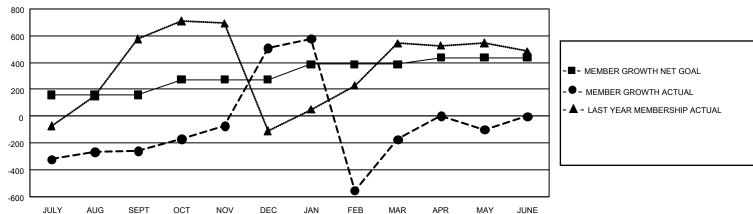

## GOALS AND ACTUAL MEMBERS CUMULATIVE

| DROPPED CLUBS: 59                |       | 299 CLUBS OF 527 ADDED 1 OR MORE<br>NEW MEMBERS | GENDER DISTRIBUTION             |                |       |
|----------------------------------|-------|-------------------------------------------------|---------------------------------|----------------|-------|
|                                  |       | New Members                                     | MALE 8,141 (50.39%              |                |       |
|                                  |       |                                                 | FEMALE                          | 8,014 (49.61%) |       |
| DROPPED MEMBERS                  |       |                                                 |                                 |                |       |
| DECEASED                         | 112   | CLICK HERE FOR CUMULATIVE                       | TOTAL FAMILY UNIT MEMBERS       |                | 6,112 |
| CLUB CANCELLED 1,121 OTHER 1,999 |       | MEMBERSHIP DATA                                 | FAMILY MEMBERS PAYING HALF DUES |                | 0.700 |
|                                  |       |                                                 |                                 |                | 3,780 |
| TOTAL                            | 3,232 |                                                 |                                 |                |       |

## GMT Constitutional Area 5 - E, Group O

REPORT DOES NOT INCLUDE CLUBS IN UNDISTRICTED AREAS.

| Clubs                 |               |           |               | Members               |                         |                         |                                                    |  |
|-----------------------|---------------|-----------|---------------|-----------------------|-------------------------|-------------------------|----------------------------------------------------|--|
| RESULTS FOR 2020-2021 |               |           |               | RESULTS FOR 2020-2021 |                         |                         |                                                    |  |
| QUARTER               | NEW CLUB GOAL | NEW CLUBS | DROPPED CLUBS | QUARTER MEN           | MBER GROWTH NET<br>GOAL | MEMBER GROWTH<br>ACTUAL | DROPPED<br>MEMBERS ACTUAL<br>(including transfers) |  |
| JULY/AUG/SEPT         | 30            | 4         | 2             | JULY/AUG/SEPT         | 158                     | 527                     | 758                                                |  |
| OCT/NOV/DEC           | 27            | 30        | 0             | OCT/NOV/DEC           | 115                     | 1,614                   | 804                                                |  |
| JAN/FEB/MAR           | 27            | 4         | 57            | JAN/FEB/MAR           | 115                     | 712                     | 1,327                                              |  |
| APR/MAY/JUNE          | 9             | 6         | 0             | APR/MAY/JUNE          | 50                      | 478                     | 343                                                |  |