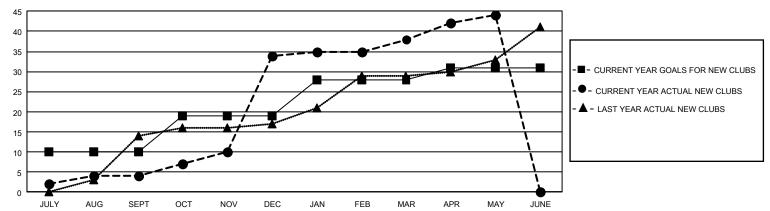

## GOALS AND ACTUAL NEW CLUBS CUMULATIVE

## GMT Constitutional Area 5 - E, Group O

REPORT DOES NOT INCLUDE CLUBS IN UNDISTRICTED AREAS.

| Clubs                 |               |           |               | Members               |                         |                         |                                                    |  |
|-----------------------|---------------|-----------|---------------|-----------------------|-------------------------|-------------------------|----------------------------------------------------|--|
| RESULTS FOR 2020-2021 |               |           |               | RESULTS FOR 2020-2021 |                         |                         |                                                    |  |
| QUARTER               | NEW CLUB GOAL | NEW CLUBS | DROPPED CLUBS | QUARTER MEN           | MBER GROWTH NET<br>GOAL | MEMBER GROWTH<br>ACTUAL | DROPPED<br>MEMBERS ACTUAL<br>(including transfers) |  |
| JULY/AUG/SEPT         | 30            | 4         | 2             | JULY/AUG/SEPT         | 158                     | 527                     | 758                                                |  |
| OCT/NOV/DEC           | 27            | 30        | 0             | OCT/NOV/DEC           | 115                     | 1,614                   | 804                                                |  |
| JAN/FEB/MAR           | 27            | 4         | 57            | JAN/FEB/MAR           | 115                     | 712                     | 1,327                                              |  |
| APR/MAY/JUNE          | 9             | 6         | 0             | APR/MAY/JUNE          | 50                      | 478                     | 343                                                |  |